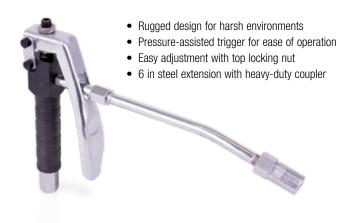

## **LD Pro-Shot™ Non-Metered Grease Valves**

| Technical Specifications |              |                                |
|--------------------------|--------------|--------------------------------|
|                          | Pressure     | 7,500 psi (517 bar / 51.7 MPa) |
|                          | Wetted Parts | Steel, nitrile rubber, PTFE    |
|                          | Inlet Size   | 1/4 in                         |

## Ordering Information

| Part Numbe | r | Description                          |
|------------|---|--------------------------------------|
| 129581     |   | LD Pro Shot Grease Valve, 1/4 in NPT |