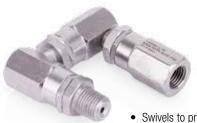

## **LD Z-Swivel**

- Swivels to prevent twist damage to hoses
- Constructed of heavy-duty steel and ball bearings for smooth and unrestricted movement

## Technical Specifications Pressure 6,000 psi (413 bar / 41.3 MPa) Inlet Size 1/4 in

| Part Number | Description          |
|-------------|----------------------|
| 129591      | Z-swivel, 1/4 in NPT |